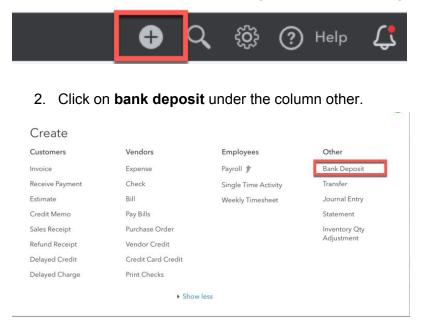

## **Recording Interest Income**

- 1. Click the **quick-create / plus symbol** in the upper right corner.
- 2. Click on **bank deposit** under the column other.
- 3. Identify the account the deposit is going into, select the date, enter the appropriate income account into the space under account.

## **Recording Interest Income**

1. Click the quick-create / plus symbol in the upper right corner.

3. Identify the account the deposit is going into, select the date, enter the appropriate income account into the space under account.